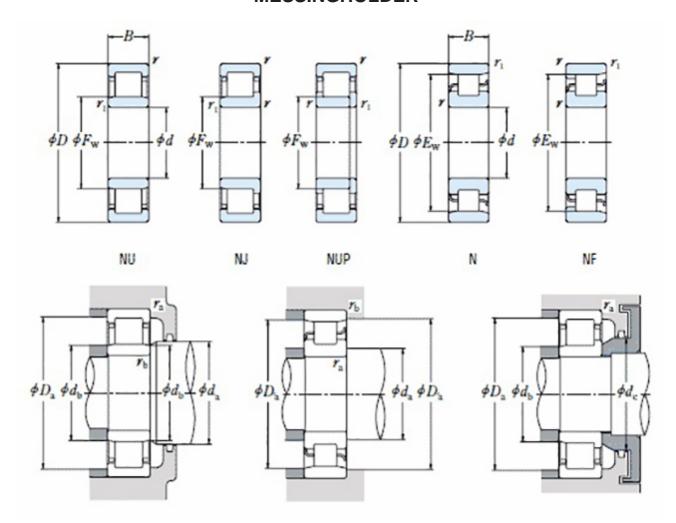

order@nomo.se | +45 44 20 86 00 | https://nomo.dk

## NU 2317 EMA C3-TIMKEN CYLINDRISK RULLELEJE ENRADET MED MESSINGHOLDER



High quality cylindrical roller bearing with machined brass cage from the leading manufacturer TIMKEN. Featuring the TIMKEN EMA design. A premium land-riding cage, unique internal geometries, enhanced surface finishes and a compact design. All this adds up to longer life, improved uptime and reduced maintenance costs.

## **Basic dimensions**

| Inner diameter [d] | 85.00  | mm |
|--------------------|--------|----|
| Width [B]          | 60.00  | mm |
| Outer diameter [D] | 180.00 | mm |

## Other data

Clearance C3
Design NU